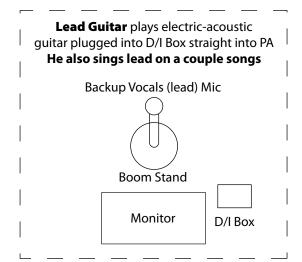

### **Lead Guitarist:**

Loud: Lead Guitar Vocal & lead guitar Medium: rhythm guitar, Lead vocals, bass Off: Drums or light if they're going to be loud behind me