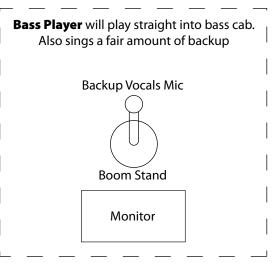

### **Bass Player:**

Loud: Lead Vocal & rhythm guitar, Bass (depending on cab) Medium: lead guitar, backup vocals, bass Off: Drums if they're going to be loud behind me