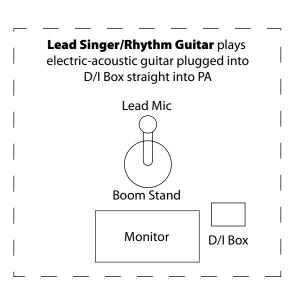

#### Lead Singer:

Loud: Lead Vocal & rhythm guitar
Medium: lead guitar, backup vocals, bass
Off: Drums or light if they're going to be loud behind me