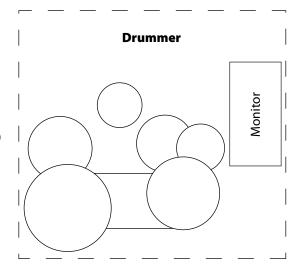

#### **Drummer:**

Loud: Lead Vocal & rhythm guitar, Bass, Bass Drum Medium: lead guitar, backup vocals, Off:

Bass Cab